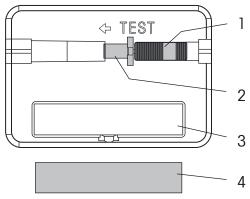

## **Underside of the FWS81**

- 1. Swelling disc
- 2. Piston slide valve
- 3. Adhesive strip for cellular rubber strip
- 4. Cellular rubber strip

**FWS81** Wireless water sensor EAN 4010312316061 **111,30 €/pc.**